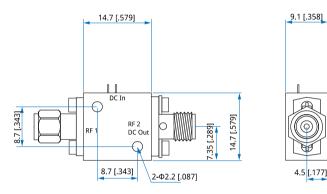

#### Mechanical

Size\*1: 14.7\*14.7\*9.1mm

0.579\*0.579\*0.358in

Connectors: SMA

Power Supply & Control Solder Pin & Terminal Post

Interface:

Mounting: 2-Φ2.2mm through-hole

[1] Exclude connectors.

## **Outline Drawings**

Unit: mm [in]

Tolerance: ±0.2mm [±0.008in]